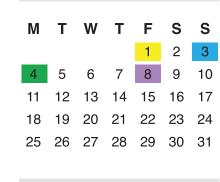

# 2025 CALENDAR

some classes not meeting (see reg)

scholarship applications due

#### HARD CLOSURES

January 1 New Year's Day January 20 MLK Day April 20 Easter May 26 Memorial Day July 4 Independence Day September 1 Labor Day November 27-28 Thanksgiving December 24 Christmas Eve December 25 Christmas Day December 31 New Year's Eve

### SESSIONS

January 6 - March 9 Winter Session

March 10 - May 18 Spring Session

May 27 - August 3 Summer Session

August 4 - October 5 Early Fall Session

October 6 - December 21 Late Fall Session

## SHOWS

February 21-22 Advanced Student Show March 28 Open Mic Night
May 2-4 Spring Repertory Show
May 16-18 Spring Kids/Teen Shows
June 7 Repertory Co. @ the Marsh
August 8 Open Mic Night
September 12-14 Splashtivus!
November 7-9 Fall Repertory Show
December 12 Open Mic Night

| 3        | 4        | 5        | 6          | 7        | 8        | 9            |  |  |  |
|----------|----------|----------|------------|----------|----------|--------------|--|--|--|
| 10       | 11       | 12       | 13         | 14       | 15       | 16           |  |  |  |
| 17       | 18       | 19       | 20         | 21       | 22       | 23           |  |  |  |
| 24       | 25       | 26       | 27         | 28       | 29       | 30           |  |  |  |
| 31       |          |          |            |          |          |              |  |  |  |
|          | JUNE     |          |            |          |          |              |  |  |  |
| 33112    |          |          |            |          |          |              |  |  |  |
|          |          |          |            |          |          |              |  |  |  |
| М        | Т        | W        | Т          | F        | S        | s            |  |  |  |
| M        | Т        | W        | Т          | F        | S        | <b>S</b>     |  |  |  |
| <b>M</b> | <b>T</b> | <b>W</b> | <b>T</b> 5 | <b>F</b> | <b>S</b> |              |  |  |  |
|          |          | •••      |            |          |          | 1            |  |  |  |
| 2        | 3        | 4        | 5          | 6        | 7        | 1            |  |  |  |
| 2        | 3        | 4        | 5<br>12    | 6<br>13  | 7        | 1<br>8<br>15 |  |  |  |